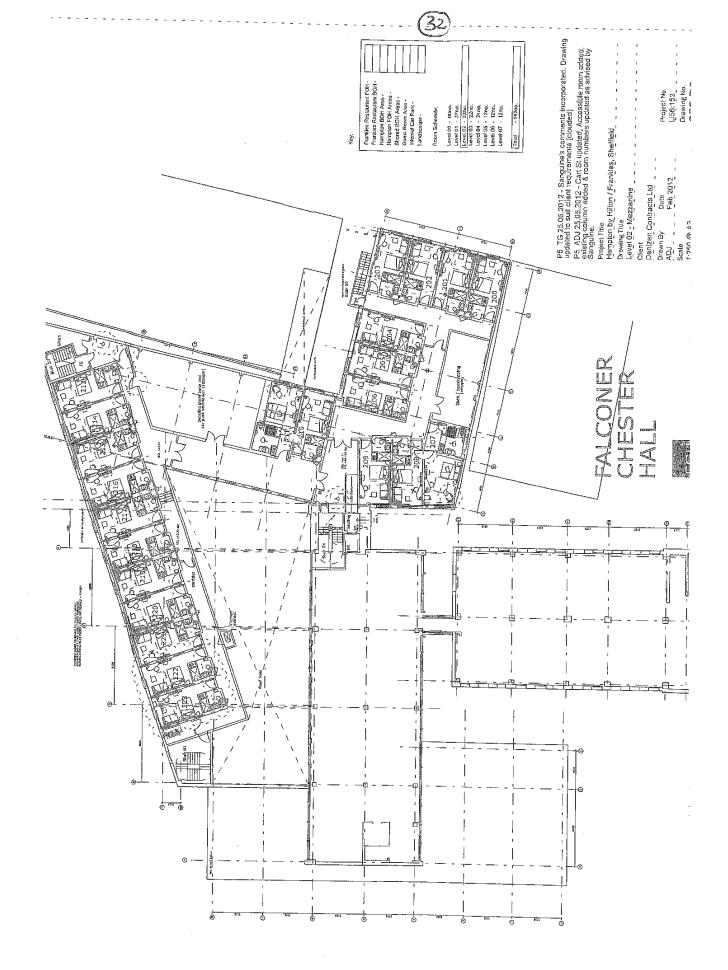

(7)

Please give a general description of the premises (please read guidance note1) The application is for a premises which will operate as a hotel over several floors as particularised by the plans which accompany the application. Bedrooms will form part of the application as areas where alcohol may be consumed. Premises Licence facilities will be located as per the plans. The application will seek the provision of regulated entertainment, entertainment facilities, late night refreshment and supply of alcohol, and the plans will highlight the areas concerned. All facilities sought are for the benefit of residents and their bona-fide guests on a 24 hour basis, together with patrons of the hotel. If 5,000 or more people are expected to attend the premises at any one time, please state the number expected to attend. What licensable activities do you intend to carry on from the premises? (Please see sections 1 and 14 of the Licensing Act 2003 and Schedules 1 and 2 to the Licensing Act 2003) Provision of regulated entertainment Please tick yes  $\boxtimes$ plays (if ticking yes, fill in box A) a)  $\boxtimes$ films (if ticking yes, fill in box B) b) indoor sporting events (if ticking yes, fill in box C) c) boxing or wrestling entertainment (if ticking yes, fill in box D) d)  $\boxtimes$ live music (if ticking yes, fill in box E) e)  $\boxtimes$ recorded music (if ticking yes, fill in box F) f)  $\square$ performances of dance (if ticking yes, fill in box G) g) anything of a similar description to that falling within (e), (f) or (g) X h) (if ticking yes, fill in box H) Provision of entertainment facilities: X making music (if ticking yes, fill in box I) i)  $\boxtimes$ dancing (if ticking yes, fill in box J) j) entertainment of a similar description to that falling within (i) or (j)  $\boxtimes$ (if ticking yes, fill in box K) Provision of late night refreshment (if ticking yes, fill in box L)  $\boxtimes$  $\boxtimes$ Supply of alcohol (if ticking yes, fill in box M) In all cases complete boxes N, O and P