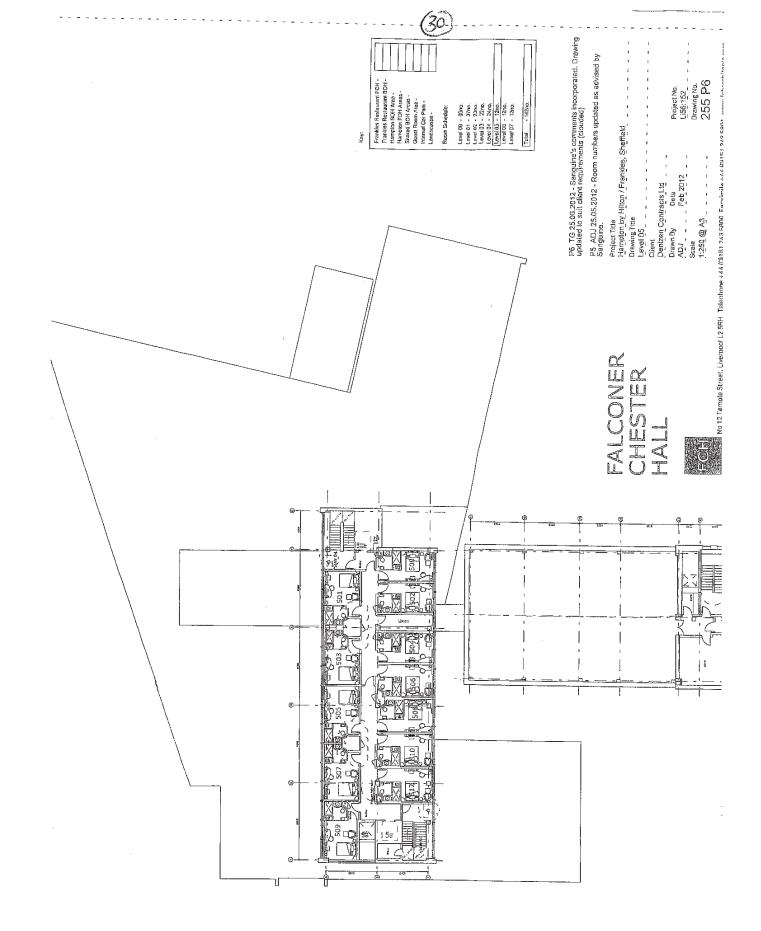

(7)

Please give a general description of the premises (please read guidance note1) The application is for a premises which will operate as a hotel over several floors as particularised by the plans which accompany the application. Bedrooms will form part of the application as areas where alcohol may be consumed. Premises Licence facilities will be located as per the plans. The application will seek the provision of regulated entertainment, entertainment facilities, late night refreshment and supply of alcohol, and the plans will highlight the areas concerned. All facilities sought are for the benefit of residents and their bona-fide guests on a 24 hour basis, together with patrons of the hotel. If 5,000 or more people are expected to attend the premises at any one time, please state the number expected to attend. What licensable activities do you intend to carry on from the premises? (Please see sections 1 and 14 of the Licensing Act 2003 and Schedules 1 and 2 to the Licensing Act 2003) Provision of regulated entertainment Please tick yes  $\boxtimes$ plays (if ticking yes, fill in box A) a)  $\boxtimes$ films (if ticking yes, fill in box B) b) indoor sporting events (if ticking yes, fill in box C) c) boxing or wrestling entertainment (if ticking yes, fill in box D) d)  $\boxtimes$ live music (if ticking yes, fill in box E) e)  $\boxtimes$ recorded music (if ticking yes, fill in box F) f)  $\square$ performances of dance (if ticking yes, fill in box G) g) anything of a similar description to that falling within (e), (f) or (g) X h) (if ticking yes, fill in box H) Provision of entertainment facilities: X making music (if ticking yes, fill in box I) i)  $\boxtimes$ dancing (if ticking yes, fill in box J) j) entertainment of a similar description to that falling within (i) or (j)  $\boxtimes$ (if ticking yes, fill in box K) Provision of late night refreshment (if ticking yes, fill in box L)  $\boxtimes$  $\boxtimes$ Supply of alcohol (if ticking yes, fill in box M) In all cases complete boxes N, O and P