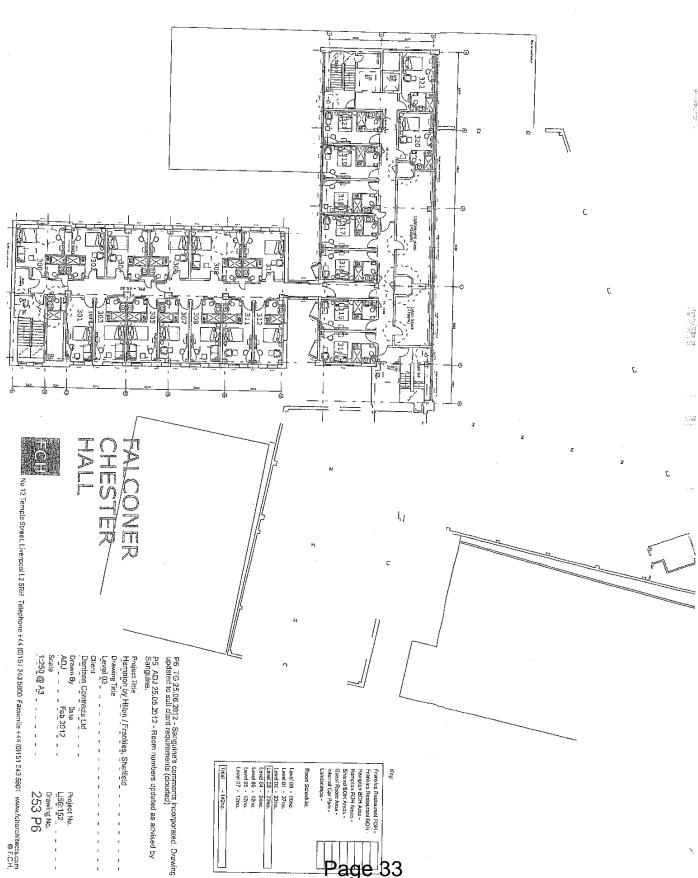

(7)

Please give a general description of the premises (please read guidance note1) The application is for a premises which will operate as a hotel over several floors as particularised by the plans which accompany the application. Bedrooms will form part of the application as areas where alcohol may be consumed. Premises Licence facilities will be located as per the plans. The application will seek the provision of regulated entertainment, entertainment facilities, late night refreshment and supply of alcohol, and the plans will highlight the areas concerned. All facilities sought are for the benefit of residents and their bona-fide guests on a 24 hour basis, together with patrons of the hotel. If 5,000 or more people are expected to attend the premises at any one time, please state the number expected to attend. What licensable activities do you intend to carry on from the premises? (Please see sections 1 and 14 of the Licensing Act 2003 and Schedules 1 and 2 to the Licensing Act 2003) Provision of regulated entertainment Please tick yes  $\boxtimes$ plays (if ticking yes, fill in box A) a)  $\boxtimes$ films (if ticking yes, fill in box B) b) indoor sporting events (if ticking yes, fill in box C) c) boxing or wrestling entertainment (if ticking yes, fill in box D) d)  $\boxtimes$ live music (if ticking yes, fill in box E) e)  $\boxtimes$ recorded music (if ticking yes, fill in box F) f)  $\square$ performances of dance (if ticking yes, fill in box G) g) anything of a similar description to that falling within (e), (f) or (g) X h) (if ticking yes, fill in box H) Provision of entertainment facilities: X making music (if ticking yes, fill in box I) i)  $\boxtimes$ dancing (if ticking yes, fill in box J) j) entertainment of a similar description to that falling within (i) or (j)  $\boxtimes$ (if ticking yes, fill in box K) Provision of late night refreshment (if ticking yes, fill in box L)  $\boxtimes$  $\boxtimes$ Supply of alcohol (if ticking yes, fill in box M) In all cases complete boxes N, O and P