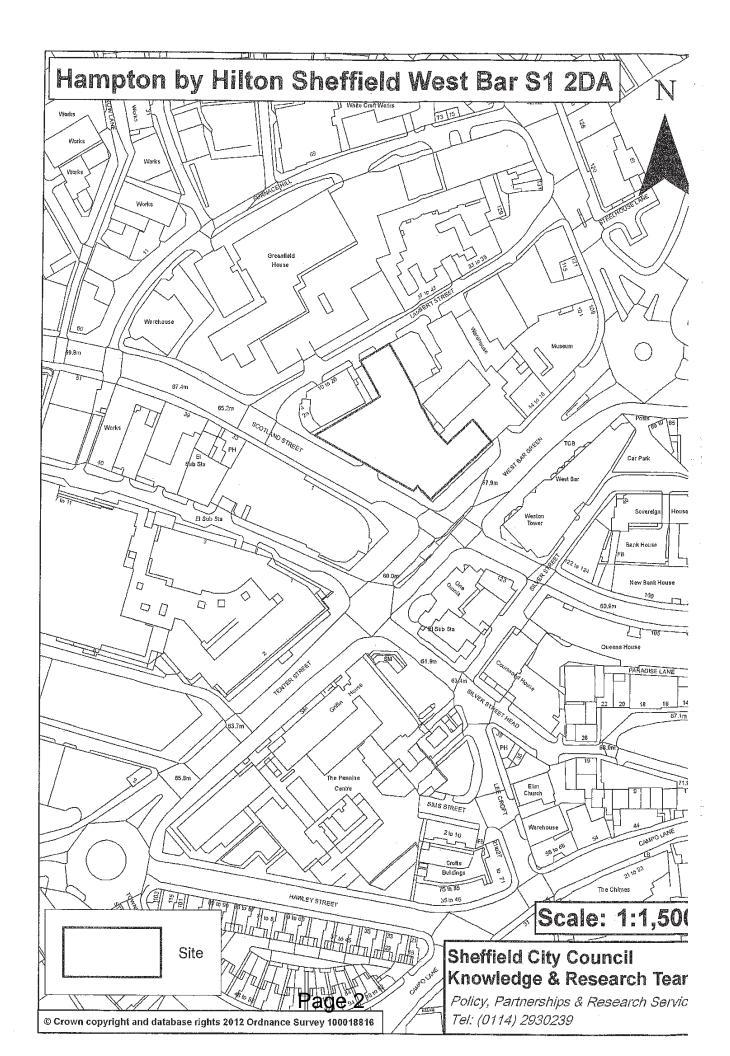

### Hampton by Hilton Sheffield, West Bar, Sheffield, S1 2DA.

#### 2.0 THE APPLICATION

- 2.1 The applicant is Sanguine Hospitality Management Company Limited.
- 2.2 The application, which was received on 8 August 2012 is attached to this report labelled Appendix 'A'.

You may wish to keep a copy of the completed form for your records. I/We Sanguine Hospitality Management Company Limited\_ (Insert name(s) of applicant) apply for a premises licence under section 17 of the Licensing Act 2003 for the premises described in Part 1 below (the premises) and I/we are making this application to you as the relevant licensing authority in accordance with section 12 of the Licensing Act 2003 Part 1 - Premises Details Postal address of premises or, if none, ordnance survey map reference or description Hampton by Hilton Sheffield, West Bar, 08 307 Post code S1 2DA Sheffield Post town Not Yet Available Telephone number at premises (if any) £ Non-domestic rateable value of premises Part 2 - Applicant Details Please state whether you are applying for a premises licence as Please tick yes an individual or individuals \* please complete section (A) a) a person other than an individual \* b) X please complete section (B) as a limited company please complete section (B) as a partnership please complete section (B) as an unincorporated association or other (for example a statutory corporation) please complete section (B) please complete section (B) a recognised club please complete section (B) a charity d)