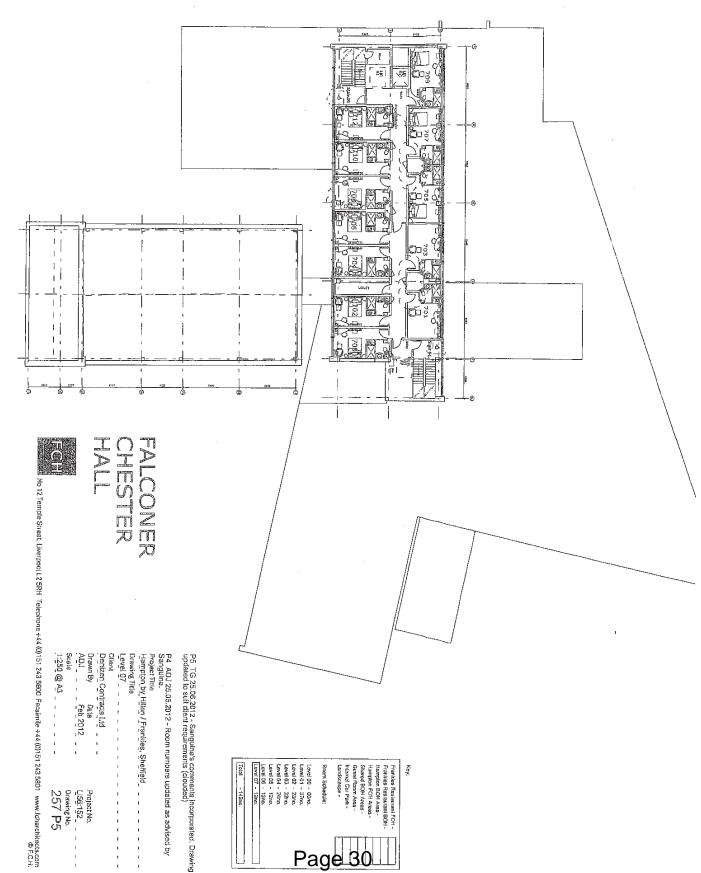

(7)

Please give a general description of the premises (please read guidance note1) The application is for a premises which will operate as a hotel over several floors as particularised by the plans which accompany the application. Bedrooms will form part of the application as areas where alcohol may be consumed. Premises Licence facilities will be located as per the plans. The application will seek the provision of regulated entertainment, entertainment facilities, late night refreshment and supply of alcohol, and the plans will highlight the areas concerned. All facilities sought are for the benefit of residents and their bona-fide guests on a 24 hour basis, together with patrons of the hotel. If 5,000 or more people are expected to attend the premises at any one time, please state the number expected to attend. What licensable activities do you intend to carry on from the premises? (Please see sections 1 and 14 of the Licensing Act 2003 and Schedules 1 and 2 to the Licensing Act 2003) Provision of regulated entertainment Please tick yes  $\boxtimes$ plays (if ticking yes, fill in box A) a)  $\boxtimes$ films (if ticking yes, fill in box B) b) indoor sporting events (if ticking yes, fill in box C) c) boxing or wrestling entertainment (if ticking yes, fill in box D) d)  $\boxtimes$ live music (if ticking yes, fill in box E) e)  $\boxtimes$ recorded music (if ticking yes, fill in box F) f)  $\square$ performances of dance (if ticking yes, fill in box G) g) anything of a similar description to that falling within (e), (f) or (g) X h) (if ticking yes, fill in box H) Provision of entertainment facilities: X making music (if ticking yes, fill in box I) i)  $\boxtimes$ dancing (if ticking yes, fill in box J) j) entertainment of a similar description to that falling within (i) or (j)  $\boxtimes$ (if ticking yes, fill in box K) Provision of late night refreshment (if ticking yes, fill in box L)  $\boxtimes$  $\boxtimes$ Supply of alcohol (if ticking yes, fill in box M) In all cases complete boxes N, O and P