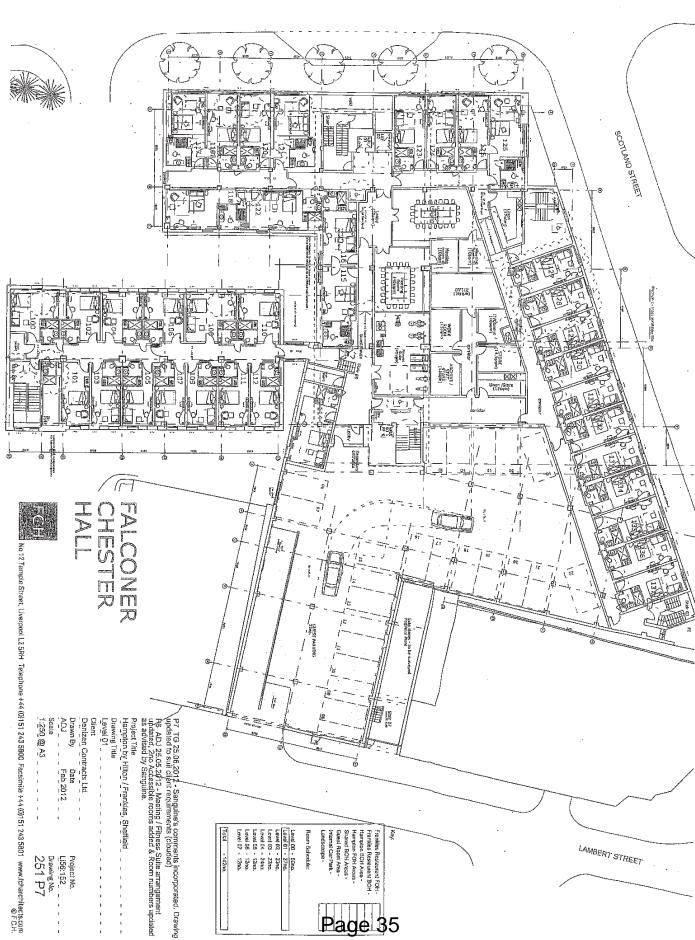

(7)

Please give a general description of the premises (please read guidance note1) The application is for a premises which will operate as a hotel over several floors as particularised by the plans which accompany the application. Bedrooms will form part of the application as areas where alcohol may be consumed. Premises Licence facilities will be located as per the plans. The application will seek the provision of regulated entertainment, entertainment facilities, late night refreshment and supply of alcohol, and the plans will highlight the areas concerned. All facilities sought are for the benefit of residents and their bona-fide guests on a 24 hour basis, together with patrons of the hotel. If 5,000 or more people are expected to attend the premises at any one time, please state the number expected to attend. What licensable activities do you intend to carry on from the premises? (Please see sections 1 and 14 of the Licensing Act 2003 and Schedules 1 and 2 to the Licensing Act 2003) Provision of regulated entertainment Please tick yes  $\boxtimes$ plays (if ticking yes, fill in box A) a)  $\boxtimes$ films (if ticking yes, fill in box B) b) indoor sporting events (if ticking yes, fill in box C) c) boxing or wrestling entertainment (if ticking yes, fill in box D) d)  $\boxtimes$ live music (if ticking yes, fill in box E) e)  $\boxtimes$ recorded music (if ticking yes, fill in box F) f)  $\square$ performances of dance (if ticking yes, fill in box G) g) anything of a similar description to that falling within (e), (f) or (g) X h) (if ticking yes, fill in box H) Provision of entertainment facilities: X making music (if ticking yes, fill in box I) i)  $\boxtimes$ dancing (if ticking yes, fill in box J) j) entertainment of a similar description to that falling within (i) or (j)  $\boxtimes$ (if ticking yes, fill in box K) Provision of late night refreshment (if ticking yes, fill in box L)  $\boxtimes$  $\boxtimes$ Supply of alcohol (if ticking yes, fill in box M) In all cases complete boxes N, O and P