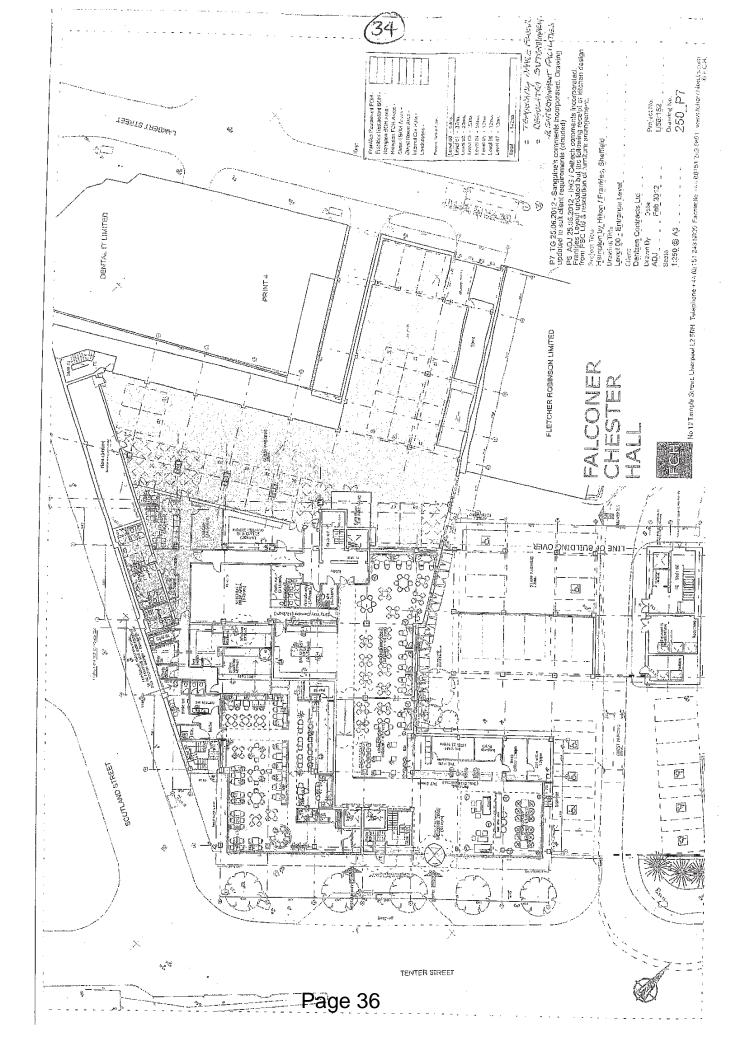

(7)

Please give a general description of the premises (please read guidance note1) The application is for a premises which will operate as a hotel over several floors as particularised by the plans which accompany the application. Bedrooms will form part of the application as areas where alcohol may be consumed. Premises Licence facilities will be located as per the plans. The application will seek the provision of regulated entertainment, entertainment facilities, late night refreshment and supply of alcohol, and the plans will highlight the areas concerned. All facilities sought are for the benefit of residents and their bona-fide guests on a 24 hour basis, together with patrons of the hotel. If 5,000 or more people are expected to attend the premises at any one time, please state the number expected to attend. What licensable activities do you intend to carry on from the premises? (Please see sections 1 and 14 of the Licensing Act 2003 and Schedules 1 and 2 to the Licensing Act 2003) Provision of regulated entertainment Please tick yes  $\boxtimes$ plays (if ticking yes, fill in box A) a)  $\boxtimes$ films (if ticking yes, fill in box B) b) indoor sporting events (if ticking yes, fill in box C) c) boxing or wrestling entertainment (if ticking yes, fill in box D) d)  $\boxtimes$ live music (if ticking yes, fill in box E) e)  $\boxtimes$ recorded music (if ticking yes, fill in box F) f)  $\square$ performances of dance (if ticking yes, fill in box G) g) anything of a similar description to that falling within (e), (f) or (g) X h) (if ticking yes, fill in box H) Provision of entertainment facilities: X making music (if ticking yes, fill in box I) i)  $\boxtimes$ dancing (if ticking yes, fill in box J) j) entertainment of a similar description to that falling within (i) or (j)  $\boxtimes$ (if ticking yes, fill in box K) Provision of late night refreshment (if ticking yes, fill in box L)  $\boxtimes$  $\boxtimes$ Supply of alcohol (if ticking yes, fill in box M) In all cases complete boxes N, O and P