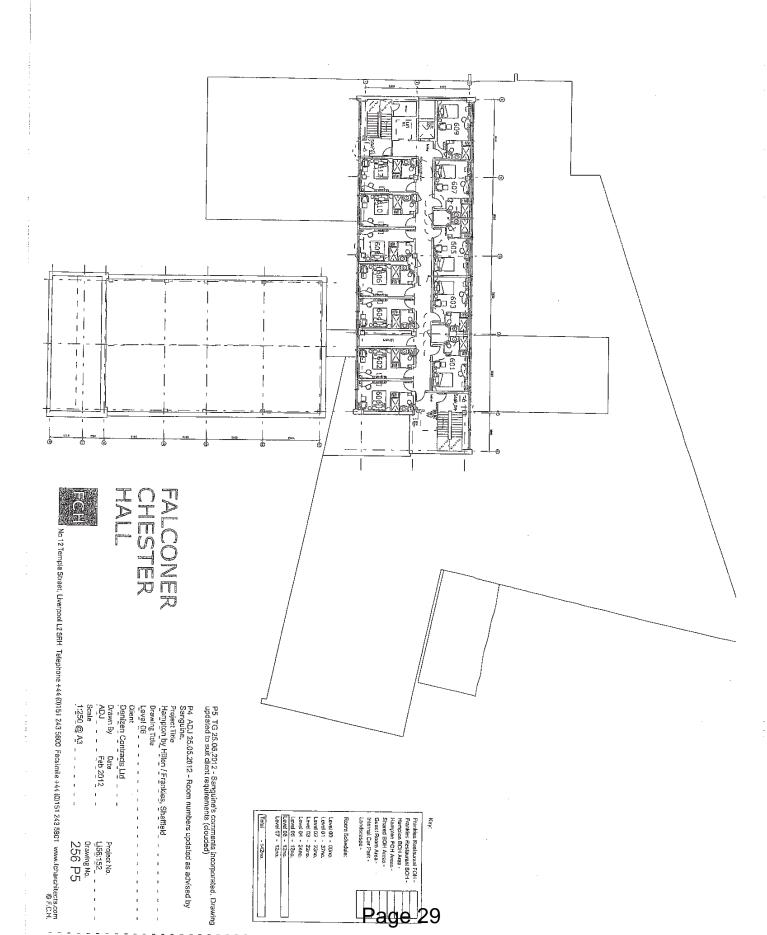

(7)

Please give a general description of the premises (please read guidance note1) The application is for a premises which will operate as a hotel over several floors as particularised by the plans which accompany the application. Bedrooms will form part of the application as areas where alcohol may be consumed. Premises Licence facilities will be located as per the plans. The application will seek the provision of regulated entertainment, entertainment facilities, late night refreshment and supply of alcohol, and the plans will highlight the areas concerned. All facilities sought are for the benefit of residents and their bona-fide guests on a 24 hour basis, together with patrons of the hotel. If 5,000 or more people are expected to attend the premises at any one time, please state the number expected to attend. What licensable activities do you intend to carry on from the premises? (Please see sections 1 and 14 of the Licensing Act 2003 and Schedules 1 and 2 to the Licensing Act 2003) Provision of regulated entertainment Please tick yes  $\boxtimes$ plays (if ticking yes, fill in box A) a)  $\boxtimes$ films (if ticking yes, fill in box B) b) indoor sporting events (if ticking yes, fill in box C) c) boxing or wrestling entertainment (if ticking yes, fill in box D) d)  $\boxtimes$ live music (if ticking yes, fill in box E) e)  $\boxtimes$ recorded music (if ticking yes, fill in box F) f)  $\square$ performances of dance (if ticking yes, fill in box G) g) anything of a similar description to that falling within (e), (f) or (g) X h) (if ticking yes, fill in box H) Provision of entertainment facilities: X making music (if ticking yes, fill in box I) i)  $\boxtimes$ dancing (if ticking yes, fill in box J) j) entertainment of a similar description to that falling within (i) or (j)  $\boxtimes$ (if ticking yes, fill in box K) Provision of late night refreshment (if ticking yes, fill in box L)  $\boxtimes$  $\boxtimes$ Supply of alcohol (if ticking yes, fill in box M) In all cases complete boxes N, O and P